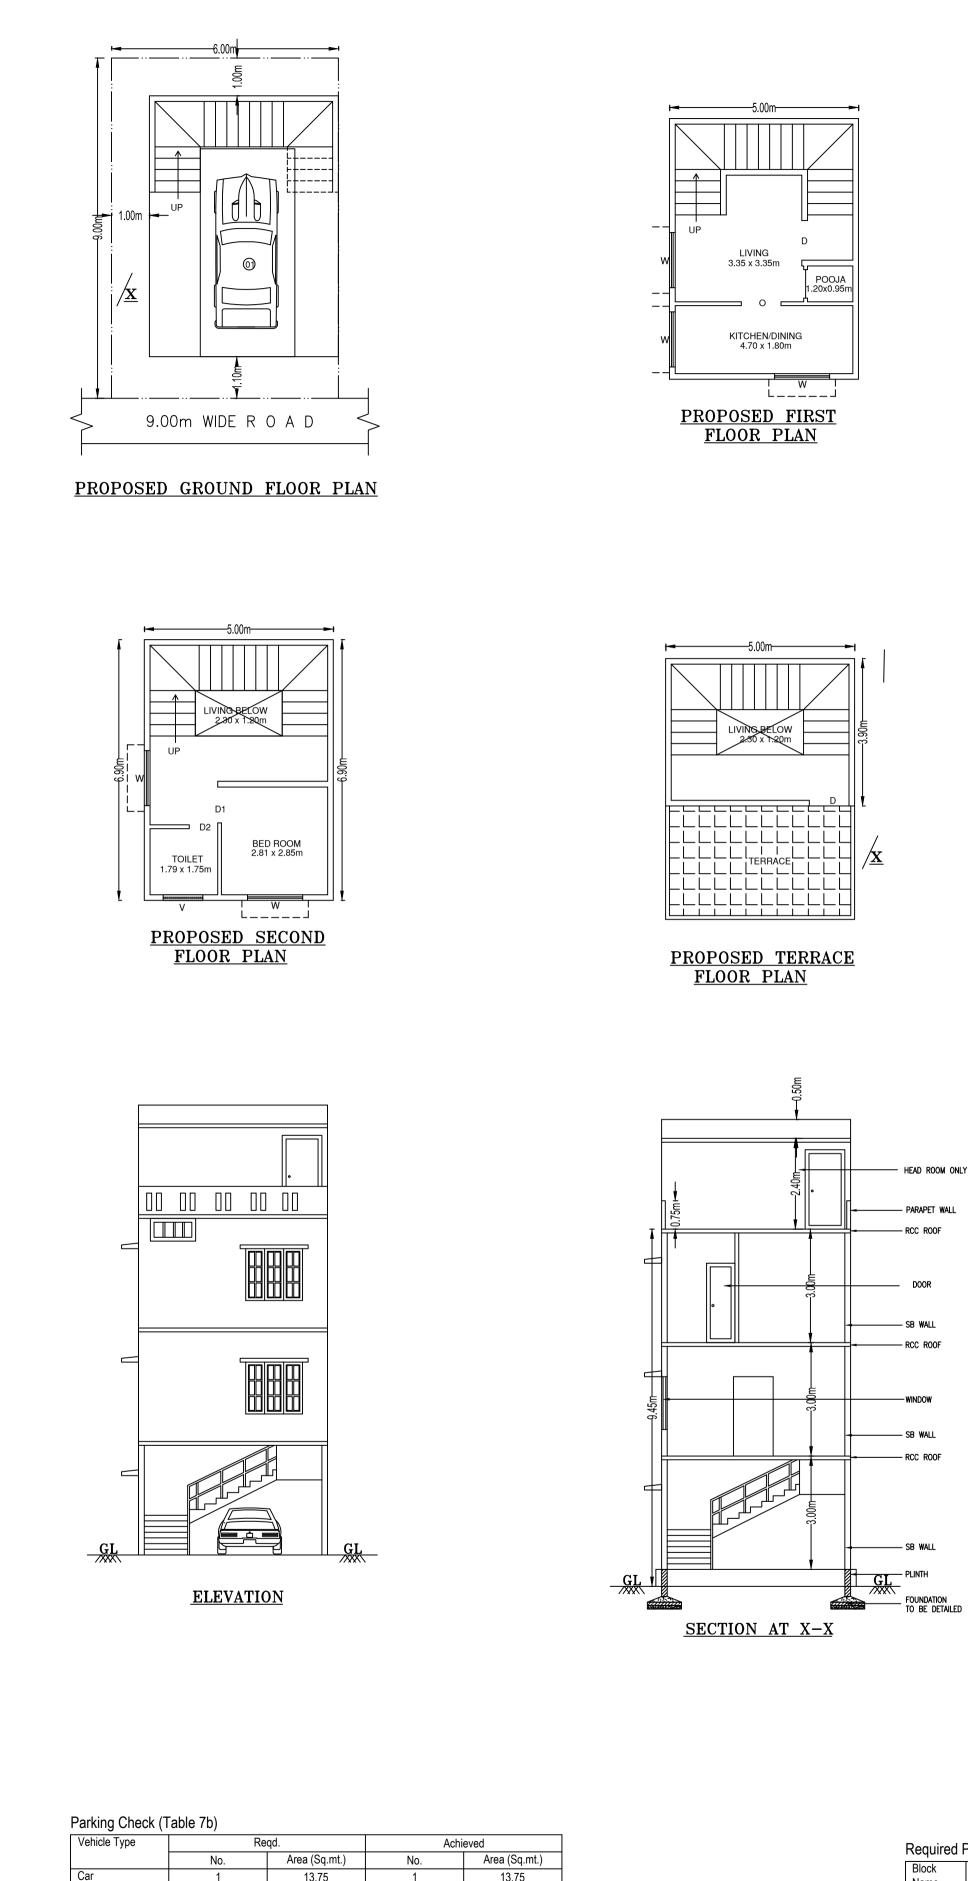

## RESIDENTIAL 9.00m WIDE R O A D SITE PLAN (SCALE 1:200)

SITE NO. 2322

Block Use

Residential

SCALE: 1:100

Block USE/SUBUSE Details

Block Name

A1 (DEVA KUMAR)

| Block :A1 (DEVA K                   | UMAR)              |                              |     |                 |            |  |
|-------------------------------------|--------------------|------------------------------|-----|-----------------|------------|--|
| Floor Name                          | Total Built Up Are | Total Built Up Area (Sq.mt.) |     | R Area (Sq.mt.) | Tnmt (No.) |  |
| Terrace Floor                       |                    | 0.00                         |     | 0.00            | 00         |  |
| Second Floor                        |                    | 34.50                        |     | 34.50           | 00         |  |
| First Floor                         | 34.50              |                              |     | 34.50           | 01         |  |
| Ground Floor                        |                    | 7.35                         |     | 7.35            | 00         |  |
| Total:                              |                    | 76.35                        |     | 76.35           | 01         |  |
| Total Number of Same<br>Blocks<br>: |                    | 1                            |     |                 |            |  |
| Total:                              | 76.35              | 76.35                        |     | 76.35           | 01         |  |
| SCHEDULE OF JO                      | DINERY:<br>NAME    | LENG                         | ти  | HEIGHT          | NOS        |  |
| A1 (DEVA KUMAR)                     |                    | -                            |     |                 |            |  |
| SCHEDULE OF                         | D1                 | 0.9                          | J   | 2.10            | 04         |  |
| BLOCK NAME                          | NAME               | LEN                          | GTH | HEIGHT          | NOS        |  |
| A1 (DEVA KUMAR)                     | W                  | W 1.5                        |     | 1.40            | 06         |  |